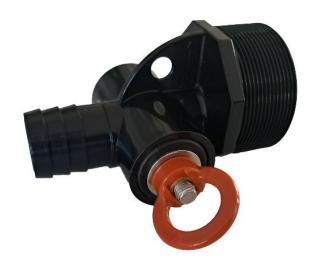

## Kirami Kirami outlet valve kit

| WEIGHT:         | 0.4 kg |
|-----------------|--------|
| PRODUCT LENGTH: | 14 cm  |
| PRODUCT WIDTH:  | 15 cm  |
| PRODUCT HEIGHT: | 7.5 cm |

The outlet valve used in plastic Kirami tubs since spring 2014.

A discharge valve designed for Kirami's tubs, which can be used for the total emptying of the bottom pipe. A simple tightening plug mechanism, it can also be used also as the suction connection of the filter. The outlet has a 2 1/2" outer thread and a hose with an inner dimension of 38mm can be connected to it to empty the tub quickly. The material is ABS plastic, the plug is of thermoplastic rubber and the tightening loop is made of nylon.

Product code: MPLS2014 Harvia code: KIR-1637