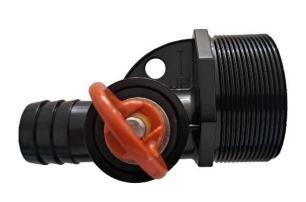

## Kirami Kirami outlet valve kit

| WEIGHT:         | 0.4 kg |
|-----------------|--------|
| PRODUCT LENGTH: | 14 cm  |
| PRODUCT WIDTH:  | 15 cm  |
| PRODUCT HEIGHT: | 7.5 cm |

The outlet valve used in plastic Kirami tubs since spring 2014.

A discharge valve designed for Kirami's tubs, which can be used for the total emptying of the bottom pipe. A simple tightening plug mechanism, it can also be used also as the suction connection of the filter. The outlet has a 2 1/2" outer thread and a hose with an inner dimension of 38mm can be connected to it to empty the tub quickly. The material is ABS plastic, the plug is of thermoplastic rubber and the tightening loop is made of nylon.

Product code: MPLS2014 Harvia code: KIR-1637