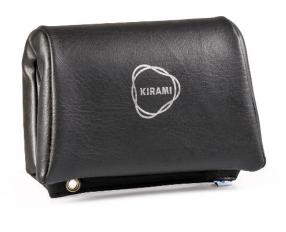

## **Kirami Neckrest**

HEIGHT (TUB): WEIGHT: 24 cm 0.28 kg

Quality Finnish made neckrests. The fixed plastic-bodied model is lined with imitation leather, giving you a soft sensation for your neck and complete relaxation for your entire body under a starry sky. The neck rest is easy and quick to set on the tub wall before bathing. The neck rest also features a grommet in one corner, enabling you to hang it to dry and wait for the next bathing moment.

Elegant, black and high-quality neck rest for your hot tub. Made in Finland. The fixed plastic-bodied model is lined with imitation leather, giving you a soft sensation for your neck and complete relaxation for your entire body under a starry sky. The neck rest is easy and quick to set on the tub wall before bathing. The neck rest also features a grommet in one corner, enabling you to hang it to dry and wait for the next bathing moment.