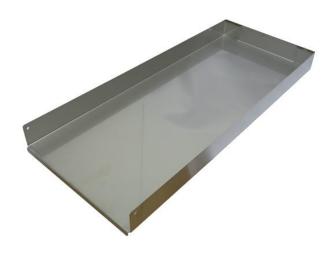

## Kirami Ash boxes

WEIGHT: 1.7 kg

6430036754297

A heater ash box is an excellent accessory for your hot tub. Emptying the heater's ash compartment is easy when the combustion waste accumulated in the firebox can be dropped into an ash box through the grate hole. The ash box allows the combustion waste to be easily and quickly removed without shovelling: simply remove the box from the ash compartment and dispose of the waste appropriately. Made of acid-proof stainless steel, the ash box boasts excellent heat and rust resistance.

This ash box is compatible with CULT and MACU heaters as well as the new CUBE heater from the spring 2018 model onwards.

Product code: AT-CM Harvia code: KIR-2244