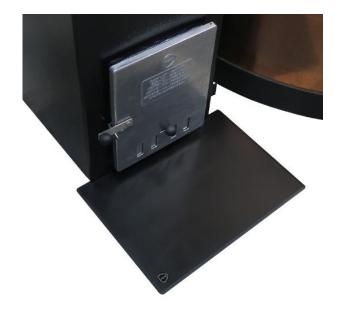

## Kirami Hearth plate

6430036755324

Hearth plate desinged for Kirami heaters that protects the front from possible sparks and embers falling from the furnace, thus adding firesafety. There should be no flammable material located in front of and below the heater. In practical terms, this means that an area of incombustible material, such as concrete, sand, or a metal plate, is needed in front of the heater, at least 10 cm on both sides and 40 cm on the front.

The outer shell is made out of black metal that is long lasting. Metal's coating is stainless, weatherproof and therefore maintenance free.

Product code: 2856 Harvia code: KIR-2856