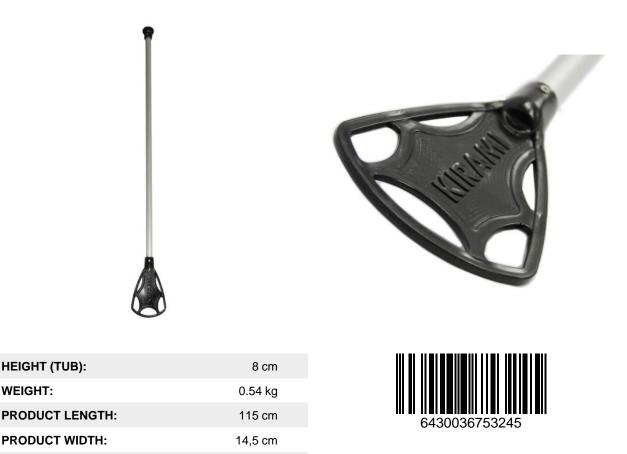

Kirami Mixing paddle is used for mixing the water at the heating stage, to even out the layered temperature. Measuring the true temperature of the water is often challenging during the heating stage; to solve this problem, we developed a mixing paddle suitable for all hot tubs and pools. The product is used for mixing the water during heating, so the layered temperature can be equalised before measuring. The mixing paddle features a plastic knob and blade and an anodised aluminium arm. The Kirami mixing paddle is made in Finland.