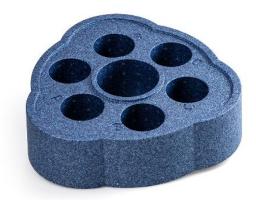

## Kirami Tubbar 2 floating drink holders

| WEIGHT:         | 0.32 kg |
|-----------------|---------|
| PRODUCT LENGTH: | 39 cm   |
| PRODUCT WIDTH:  | 39 cm   |
| PRODUCT HEIGHT: | 10.5 cm |

Kirami's floating TUBBAR 2 drink holder is not only convenient and weather-resistant, but pleasing to the eye. Kirami's floating drink holders are high-quality and user-friendly. They insulate the heat coming off the bath water and keep your drinks fresh and cold. The products also provide a fun element as they float between the bathers, and no one has to retrieve refreshments as they are always within everyone's reach. These drink holders also feature marked places for drinks to help bathers find their own glasses despite the holder moving around. The central bottle holder diameter is 11 cm and smaller drink palce diameters are a 7,5 cm.

The drink holder is designed and manufactured in Finland with completely recyclable lightweight material. Kirami's sea blue floating Tubbar 2 is a durable drink holder and the perfect addition to a hot tub or swimming pool.