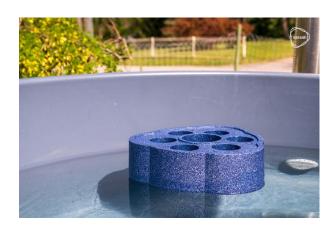

## Kirami Tubbar 2 floating drink holders

| WEIGHT:         | 0.32 kg |
|-----------------|---------|
| PRODUCT LENGTH: | 39 cm   |
| PRODUCT WIDTH:  | 39 cm   |
| PRODUCT HEIGHT: | 10.5 cm |

Kirami's floating TUBBAR 2 drink holder is not only convenient and weather-resistant, but pleasing to the eye. Kirami's floating drink holders are high-quality and user-friendly. They insulate the heat coming off the bath water and keep your drinks fresh and cold. The products also provide a fun element as they float between the bathers, and no one has to retrieve refreshments as they are always within everyone's reach. These drink holders also feature marked places for drinks to help bathers find their own glasses despite the holder moving around. The central bottle holder diameter is 11 cm and smaller drink palce diameters are a 7,5 cm.

The drink holder is designed and manufactured in Finland with completely recyclable lightweight material. Kirami's sea blue floating Tubbar 2 is a durable drink holder and the perfect addition to a hot tub or swimming pool.