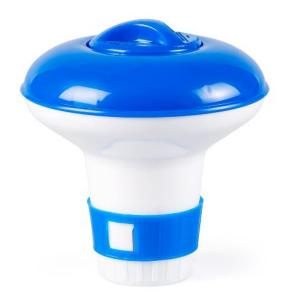

## Kirami Tablet dispenser

HEIGHT (TUB): WEIGHT: 13 cm 0.096 kg

Chemical tablet dispensers that dissolve tablets in the hot tub water. A dispenser is always required when chemicals are added to the water in tablet form. The dissolving speed of the tablets can be adjusted using the circular vent, which regulates water flow through the dispenser.

A chemical tablet dispenser for 20 g tablets, for use in hot tubs and whirlpool bathtubs. Diameter 130 mm. The dissolving speed of the tablets can be adjusted using the circular vent, which regulates water flow through the dispenser. Pool chemicals that are in tablet form should always be added to the water using a dispenser, which allows the chemicals to gradually dissolve in the water. The dosage for small tablets is 20 g/1,000 litres of water.